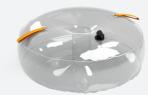

## Inflatable Dam

Mortar Buoy®

#### This inflatable device allows for a flowable mortar installation, creating a dam within seconds

- Simply fit and inflate
- Creates an instant dam within the chamber
- Aids in the prevention of water infiltration
- Prevents concrete, mortar and debris falling into the chamber
- Environmentally friendly can be re-used
- Sizes available: 750mm x 1000mm (round for manholes
- 700 x 700mm for catch basins