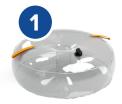

### **Bedding Mortar** Envirobed® HA104: High performance bedding mortar

The environmentally friendly bedding mortar specifically formulated for the bedding of all manholes.

- Workability: 15 minutes
- Set time: 30 minutes
- 53 MPa compressive strength in 3 hours
- 12 MPa flexural strength in 3 hours
- 6.10 MPa tensile strength in 3 hours
- No hazardous waste disposal
- Can be used in wet conditions and cold temperatures
- Open to traffic: 1 hour