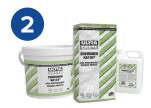

## Flowable Backfill Concrete

QC10 F: Rapid Set Fibre Modified Flowable Concrete

For backfilling around manhole frames and gullies and can also be used for surface repairs.

- Fibre modified
- Rapid set
- Open to traffic: 90 minutes
- Workability: 5-10 minutes
- Set time: 10-20 minutes
- Depth: 30-500mm / 1.20-20 inches
- 20 MPa compressive strength after 90 minutes
- 60 MPa final strength
- Shrinkage compensated