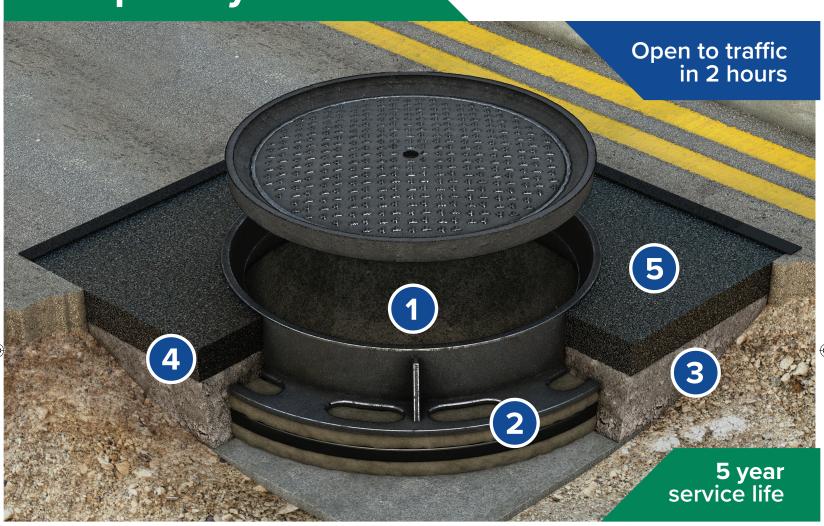

## Inflatable Dam

Mortar Buoy®

#### This inflatable device allows for a flowable mortar installation, creating a dam within seconds

- Simply fit and inflate
- Creates an instant dam within the chamber
- Aids in the prevention of water infiltration
- Prevents concrete, mortar and debris falling into the chamber
- Environmentally friendly can be re-used
- Sizes available: 750mm x 1000mm (round for manholes
- 700 x 700mm for catch basins